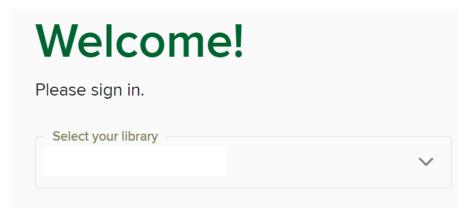

## Staff Virtual Library Card

- 1. Click on the Virtual Library Card icon from the ClassLink dashboard.
- 2. Select the library assigned to your homeschool

| Sterling Heights Library             | Shelby Township Library | Utica Public Library | Clinton-Macomb<br>Public Library |
|--------------------------------------|-------------------------|----------------------|----------------------------------|
| Bemis                                | Beacon Tree             | Eppler               | Beck                             |
| Browning                             | Crissman                | Flickinger           | Ebeling                          |
| Burr                                 | Duncan                  |                      |                                  |
| Collins                              | Eisenhower              |                      |                                  |
| Davis                                | Malow                   |                      |                                  |
| DeKeyser                             | Monfort                 |                      |                                  |
| Dresden                              | Morgan                  |                      |                                  |
| Graebner                             | Roberts                 |                      |                                  |
| Harvey                               | Shelby                  |                      |                                  |
| Havel                                | Switzer                 |                      |                                  |
| Henry Ford II                        | Utica High              |                      |                                  |
| Heritage                             | West Utica              |                      |                                  |
| Jeannette                            | Wiley                   |                      |                                  |
| Messmore                             |                         |                      |                                  |
| Oakbrook                             |                         |                      |                                  |
| Plumbrook                            |                         |                      |                                  |
| Schuchard                            |                         |                      |                                  |
| Schwarzkoff                          |                         |                      |                                  |
| Stevenson                            |                         |                      |                                  |
| UAIS                                 |                         |                      |                                  |
| Utica Alternative Learning<br>Center |                         |                      |                                  |

## Student Virtual Library Card

- 1. Click on the Virtual Library Card icon from the ClassLink dashboard.
- 2. Select the library assigned to your homeschool

| Sterling Heights Library             | Shelby Township Library | Utica Public Library | Clinton-Macomb<br>Public Library |
|--------------------------------------|-------------------------|----------------------|----------------------------------|
| Bemis                                | Beacon Tree             | Eppler               | Beck                             |
| Browning                             | Crissman                | Flickinger           | Ebeling                          |
| Burr                                 | Duncan                  |                      |                                  |
| Collins                              | Eisenhower              |                      |                                  |
| Davis                                | Malow                   |                      |                                  |
| DeKeyser                             | Monfort                 |                      |                                  |
| Dresden                              | Morgan                  |                      |                                  |
| Graebner                             | Roberts                 |                      |                                  |
| Harvey                               | Shelby                  |                      |                                  |
| Havel                                | Switzer                 |                      |                                  |
| Henry Ford II                        | Utica High              |                      |                                  |
| Heritage                             | West Utica              |                      |                                  |
| Jeannette                            | Wiley                   |                      |                                  |
| Messmore                             |                         |                      |                                  |
| Oakbrook                             |                         |                      |                                  |
| Plumbrook                            |                         |                      |                                  |
| Schuchard                            |                         |                      |                                  |
| Schwarzkoff                          |                         |                      |                                  |
| Stevenson                            |                         |                      |                                  |
| UAIS                                 |                         |                      |                                  |
| Utica Alternative Learning<br>Center |                         |                      |                                  |