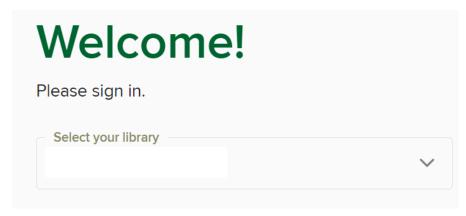

## Staff Virtual Library Card

- 1. Click on the Virtual Library Card icon from the ClassLink dashboard.
- 2. Select the library assigned to your homeschool

| Sterling Heights Library             | Shelby Township Library | Utica Public Library | Clinton-Macomb<br>Public Library |
|--------------------------------------|-------------------------|----------------------|----------------------------------|
| Bemis                                | Beacon Tree             | Eppler               | Beck                             |
| Browning                             | Crissman                | Flickinger           | Ebeling                          |
| Burr                                 | Duncan                  |                      |                                  |
| Collins                              | Eisenhower              |                      |                                  |
| Davis                                | Malow                   |                      |                                  |
| DeKeyser                             | Monfort                 |                      |                                  |
| Dresden                              | Morgan                  |                      |                                  |
| Graebner                             | Roberts                 |                      |                                  |
| Harvey                               | Shelby                  |                      |                                  |
| Havel                                | Switzer                 |                      |                                  |
| Henry Ford II                        | Utica High              |                      |                                  |
| Heritage                             | West Utica              |                      |                                  |
| Jeannette                            | Wiley                   |                      |                                  |
| Messmore                             |                         |                      |                                  |
| Oakbrook                             |                         |                      |                                  |
| Plumbrook                            |                         |                      |                                  |
| Schuchard                            |                         |                      |                                  |
| Schwarzkoff                          |                         |                      |                                  |
| Stevenson                            |                         |                      |                                  |
| UAIS                                 |                         |                      |                                  |
| Utica Alternative Learning<br>Center |                         |                      |                                  |

## Student Virtual Library Card

- 1. Click on the Virtual Library Card icon from the ClassLink dashboard.
- 2. Select the library assigned to your homeschool

| Sterling Heights Library             | Shelby Township Library | Utica Public Library | Clinton-Macomb<br>Public Library |
|--------------------------------------|-------------------------|----------------------|----------------------------------|
| Bemis                                | Beacon Tree             | Eppler               | Beck                             |
| Browning                             | Crissman                | Flickinger           | Ebeling                          |
| Burr                                 | Duncan                  |                      |                                  |
| Collins                              | Eisenhower              |                      |                                  |
| Davis                                | Malow                   |                      |                                  |
| DeKeyser                             | Monfort                 |                      |                                  |
| Dresden                              | Morgan                  |                      |                                  |
| Graebner                             | Roberts                 |                      |                                  |
| Harvey                               | Shelby                  |                      |                                  |
| Havel                                | Switzer                 |                      |                                  |
| Henry Ford II                        | Utica High              |                      |                                  |
| Heritage                             | West Utica              |                      |                                  |
| Jeannette                            | Wiley                   |                      |                                  |
| Messmore                             |                         |                      |                                  |
| Oakbrook                             |                         |                      |                                  |
| Plumbrook                            |                         |                      |                                  |
| Schuchard                            |                         |                      |                                  |
| Schwarzkoff                          |                         |                      |                                  |
| Stevenson                            |                         |                      |                                  |
| UAIS                                 |                         |                      |                                  |
| Utica Alternative Learning<br>Center |                         |                      |                                  |