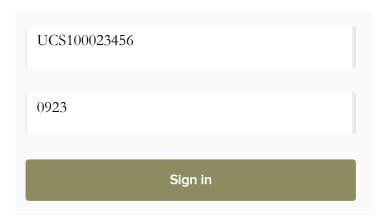

3. Enter in your Virtual Library Card number and pinVirtual Library Card number = ucs followed by teacher PIC numberPIN = MMDD (birth month and birth day)

4. Click Sign in

3. Enter in your Virtual Library Card number and pin

Virtual Library Card number = UCS followed by the Student PowerSchool Number

PIN = MMDD (birth month and birth day)

4. Click Sign in