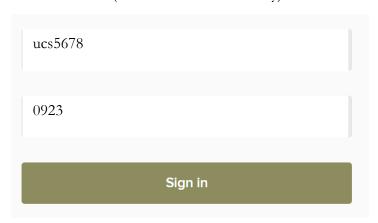

3. Enter in your Virtual Library Card number and pinVirtual Library Card number = ucs followed by teacher PIC numberPIN = MMDD (birth month and birth day)

4. Click Sign in

3. Enter in your Virtual Library Card number and pin

Virtual Library Card number = UCS followed by the Student PowerSchool Number

PIN = MMDD (birth month and birth day)

4. Click Sign in

## Virtual Library Card – Tutor.com

1. Click on the Virtual Library Card Tutor.com icon from the ClassLink dashboard.

2. Enter in your Virtual Library Card Tutor.com number and pin

Virtual Library Card Tutor.com number = UCS followed by the Student PowerSchool Number PIN = MMDD (birth month and birth day)